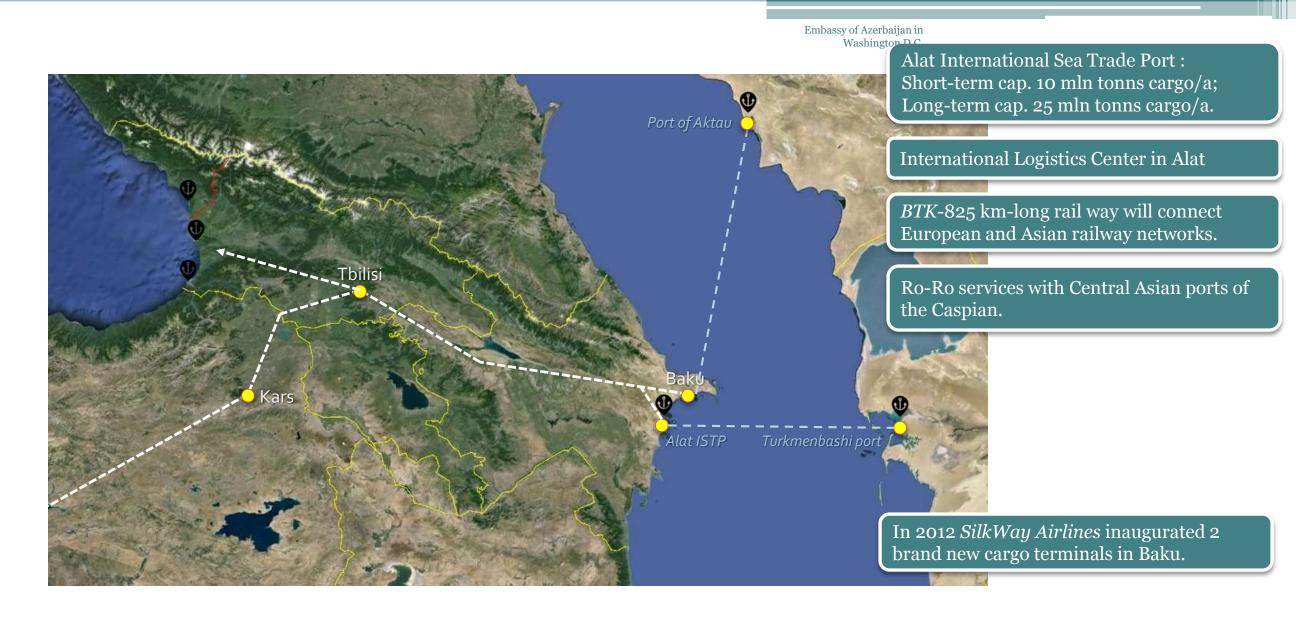

-----

Regional transportation routes (marked white)

Main sea trade routes

Source: Google

Azerbaijani cargo carrier "Silk Way Airlines" operates inbound and outbound cargo flights from different parts of the World to Afghanistan.