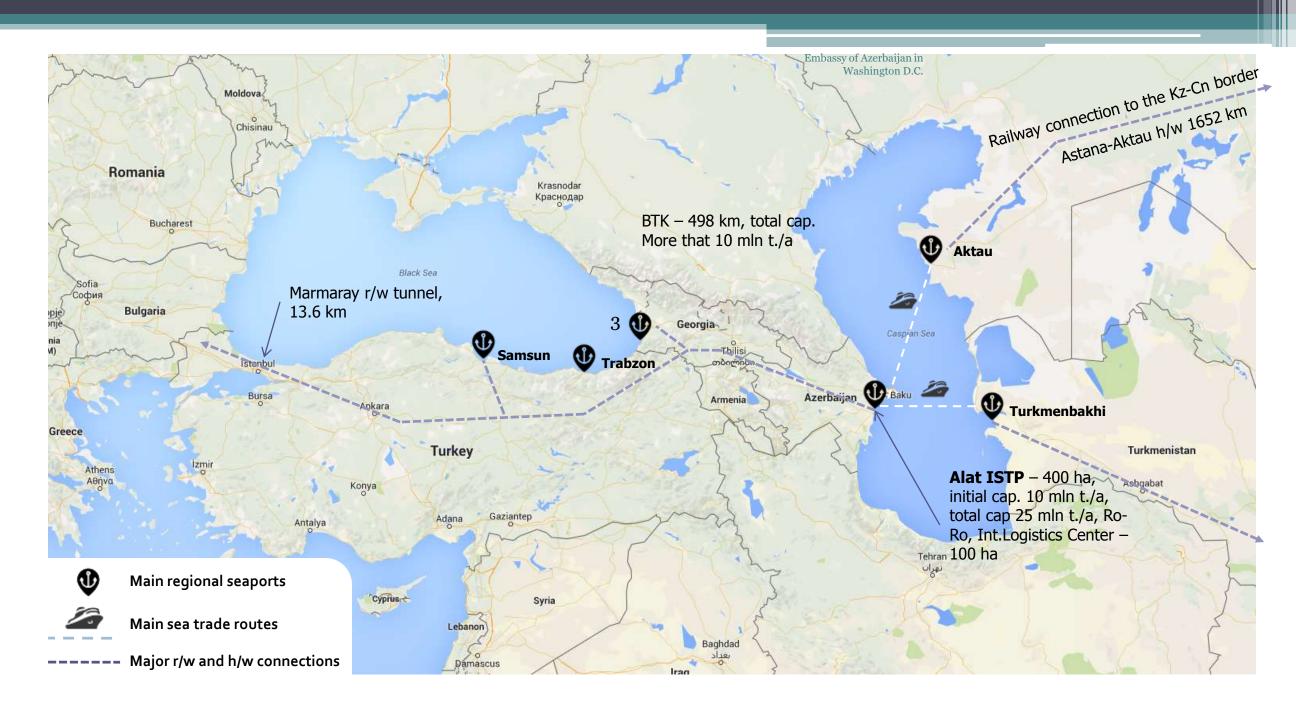

-----

Regional transportation routes (marked white)



Main sea trade routes



Source: Google







Azerbaijani cargo carrier "Silk Way Airlines" operates inbound and outbound cargo flights from different parts of the World to Afghanistan.

The recent expansion of cargo flights to the US establishes direct cargo linkages between the US and wider South Caucasus-Central Asian regions.

The company has recently purchased two Boeing 747-8 freighters and targeting to expand its fleet by getting two more of Boeing 747-8 freighter in the nearest future.

Azerbaijan occupies more than 14% of overall trade CIS air trade with Europe.