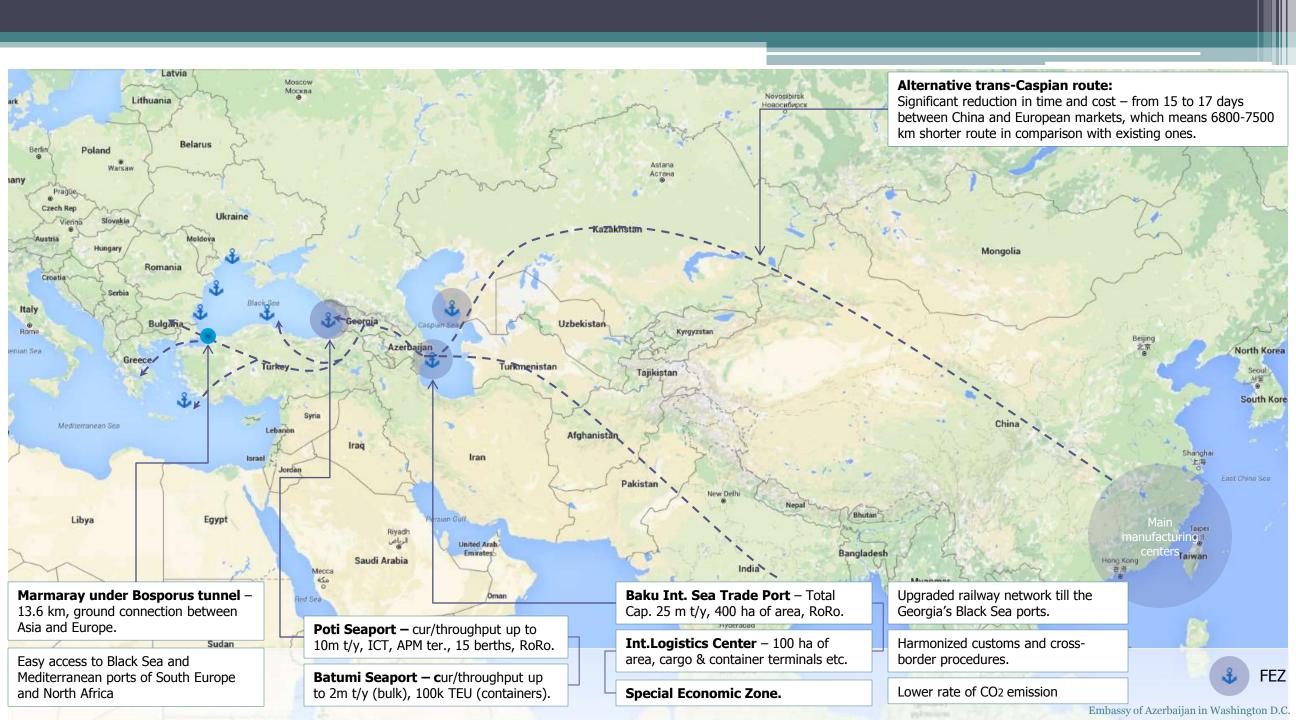

-----

Regional transportation routes (marked white)



Main sea trade routes



Source: Google







Azerbaijani cargo carrier "Silk Way Airlines" operates inbound and outbound cargo flights from different parts of the World to Afghanistan.

The recent expansion of cargo flights to the US establishes direct cargo linkages between the US and wider South Caucasus-Central Asian regions.

The company has recently purchased two Boeing 747-8 freighters and targeting to expand its fleet by getting two more of Boeing 747-8 freighter in the nearest future.

Azerbaijan occupies more than 14% of overall trade CIS air trade with Europe.