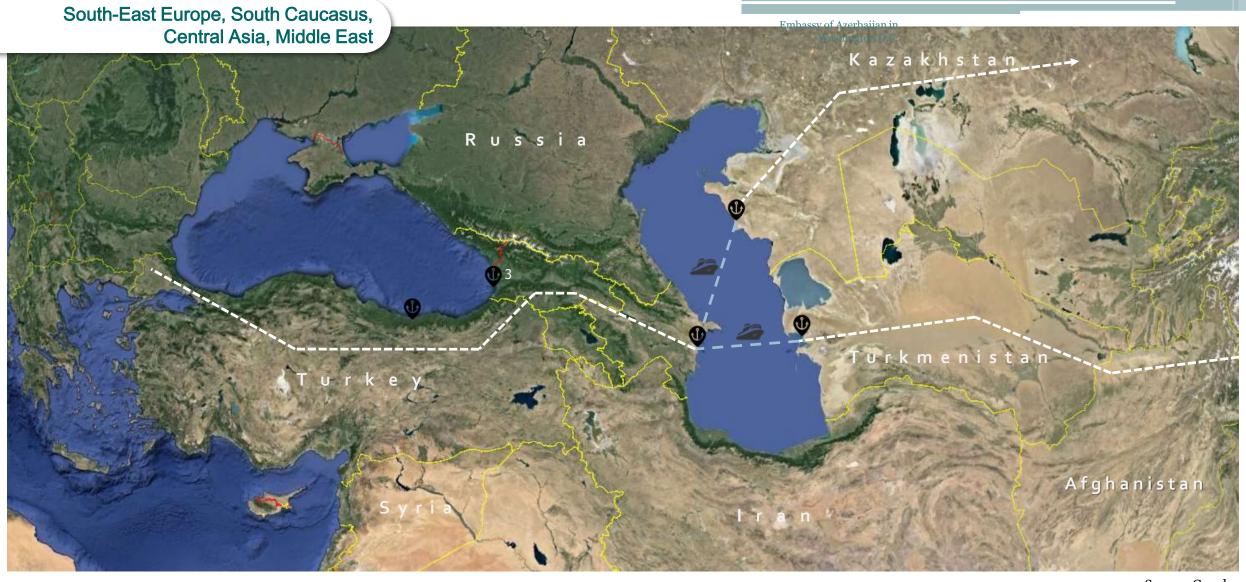

-----

Regional transportation routes (marked white)

Main sea trade routes

Source: Google

Azerbaijani cargo carrier "Silk Way Airlines" operates inbound and outbound cargo flights from different parts of the World to Afghanistan.