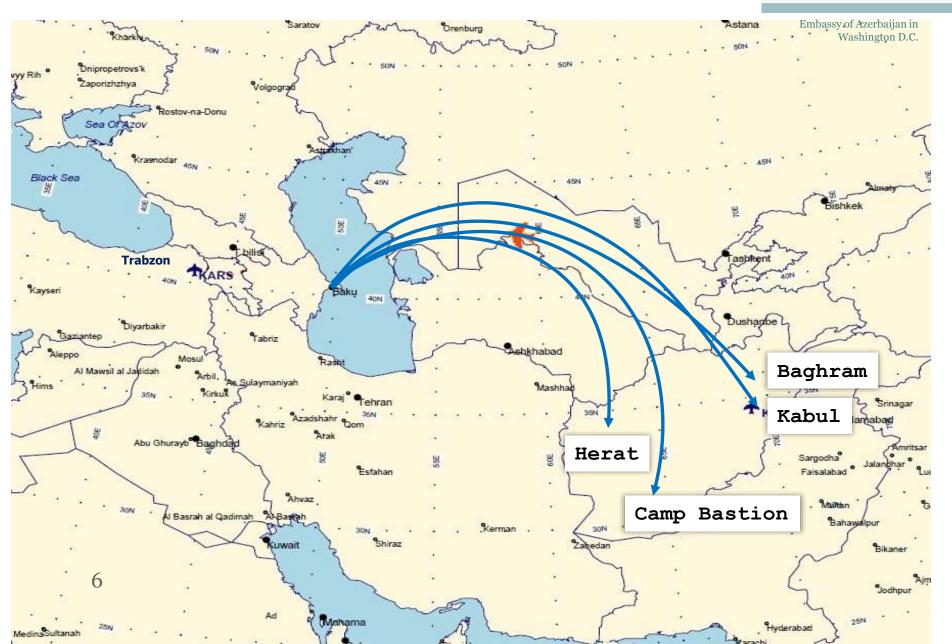

-----

Regional transportation routes (marked white)

Main sea trade routes

Source: Google

Azerbaijani cargo carrier "Silk Way Airlines" operates inbound and outbound cargo flights from different parts of the World to Afghanistan.

The recent expansion of cargo flights to the US establishes direct cargo linkages between the US and wider South Caucasus-Central Asian regions.

The company has recently purchased two Boeing 747-8 freighters and targeting to expand its fleet by getting two more of Boeing 747-8 freighter in the nearest future.