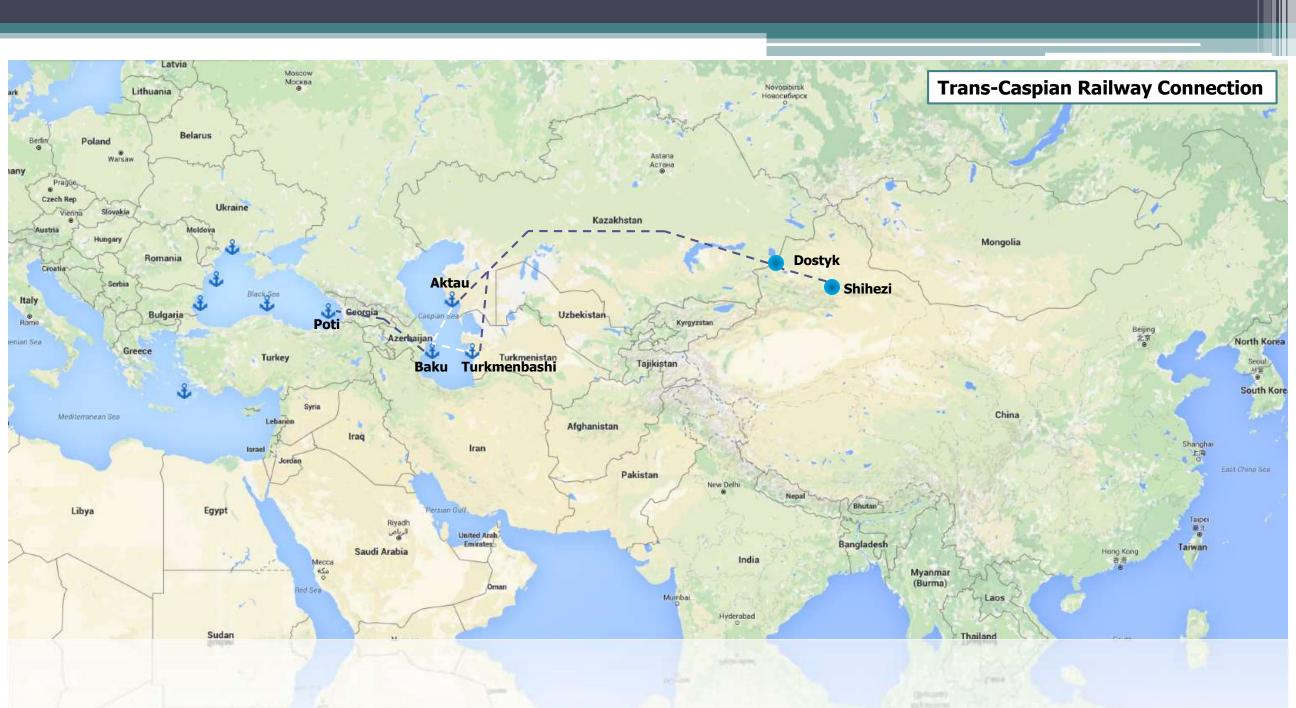

-----

Regional transportation routes (marked white)



Main sea trade routes



Source: Google







Azerbaijani cargo carrier "Silk Way Airlines" operates inbound and outbound cargo flights from different parts of the World to Afghanistan.

The recent expansion of cargo flights to the US establishes direct cargo linkages between the US and wider South Caucasus-Central Asian regions.

The company has recently purchased two Boeing 747-8 freighters and targeting to expand its fleet by getting two more of Boeing 747-8 freighter in the nearest future.

Azerbaijan occupies more than 14% of overall trade CIS air trade with Europe.